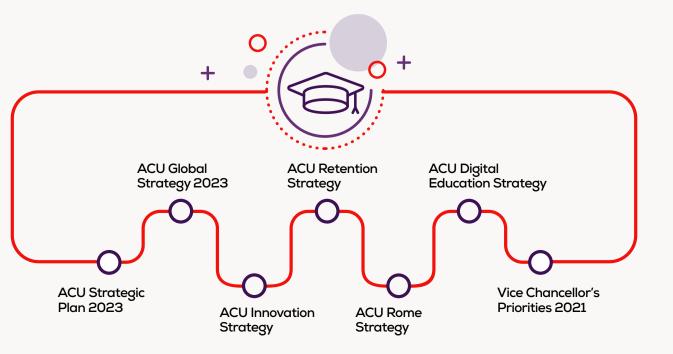

## It is informed by and supports the delivery of the following strategies:

How is it aligned to the University's strategies? The plan is a cross-institutional response and relies on University-wide collaboration.