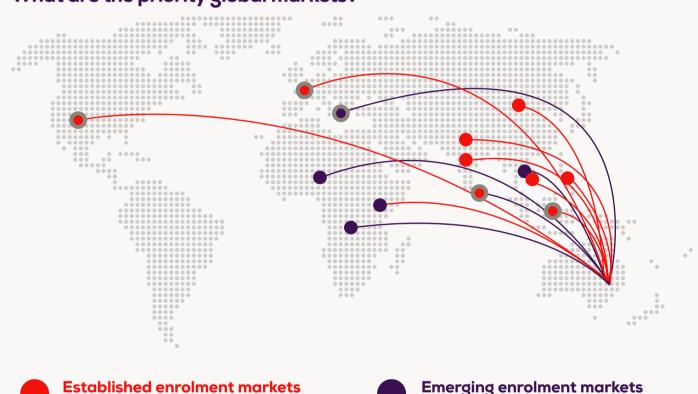

# What are the priority global markets?

## Nepal

- China
- India
- **Philippines**
- Sri Lanka\* **Vietnam**
- USA\* France\*
- Indonesia\* **Onshore Australia**

#### **Emerging enrolment markets** Kenya

- Cambodia
- Nigeria Zimbabwe
- Rome\*
- \* Institutional partnership markets