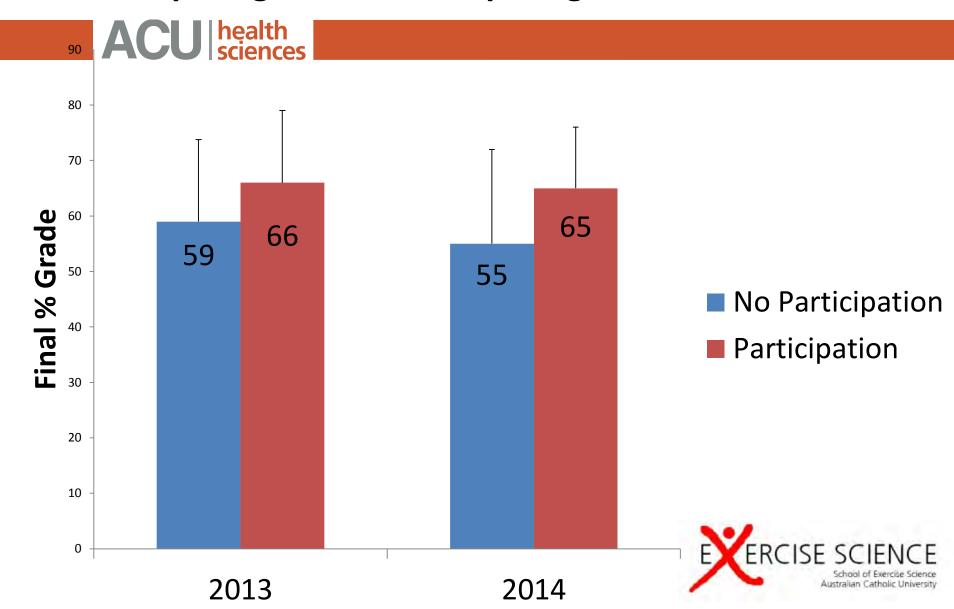

# Comparison of Final Percentage Mark for Students Participating Vs Not Participating on Discussion Board