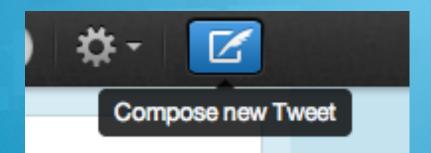

### Make a Tweet

- Select the quill icon 1/2
- Compose your 140 character tweet
- Select the the camera icon to 'Add a photo'
- This Tweet can be seen by all your followers.
- You can Delete your OWN Tweets