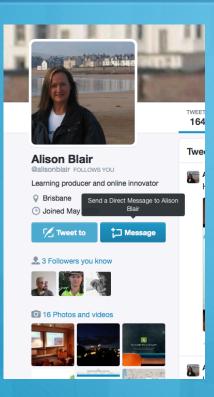

#### **Direct communication**

- Communicate directly with people following you
- Direct messages are PRIVATE but use with caution
- Go to the followers profile and click
  'Message' icon under the followers profile picture.